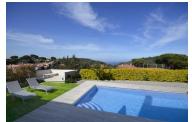

## Holiday rental villa with swimming pool in Begur, Begur

Fantastic property with sea views, located just a few minutes walking from the centre of the village of Begur. With a single level, it has a bright living dining room leading to the terrace with barbecue, fully equipped kitchen, laundry, a double bedroom, a bedroom with two bunk beds, toilet, bathroom, and the master bedroom with ensuite bathroom. Outside you can enjoy a nice and totally flat garden, with private pool, porch, and two sunny terraces.

| Name                   | Casa Cel               |
|------------------------|------------------------|
| Zone                   | Begur                  |
| Village/city           | Begur                  |
| Туре                   | Detached house / Villa |
| M² built               | 150 m <sup>2</sup>     |
| M² plot                | 463 m <sup>2</sup>     |
| Views                  | Seaview                |
| Bedrooms               | 3                      |
| Bathrooms with bathtub | 1                      |
| Bathrooms with shower  | 1                      |
| Bathrooms              | 0                      |
| Parking                | Yes                    |
| Garage                 | No                     |
| Swimming pool          | Private                |
| Garden                 | Yes                    |
| Heating                | No                     |
| Heating model          |                        |
| Alarm                  | No                     |