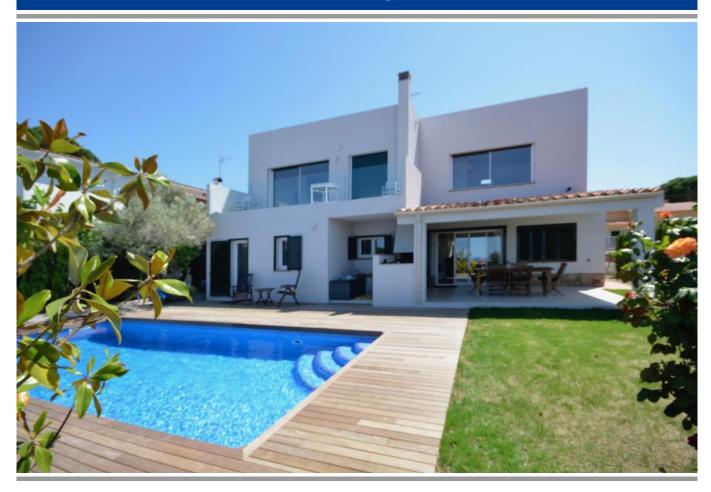

## Holiday rental villa with swimming pool in Begur, Begur

Fantastic property with sea views, located just a few minutes walking from the centre of the village of Begur. With a single level, it has a bright living dining room leading to the terrace with barbecue, fully equipped kitchen, laundry, a double bedroom, a bedroom with two bunk beds, toilet, bathroom, and the master bedroom with ensuite bathroom. Outside you can enjoy a nice and totally flat garden, with private pool, porch, and two sunny terraces.

| Name                   | Casa Cel               |
|------------------------|------------------------|
| Zone                   | Begur                  |
| Village/city           | Begur                  |
| Туре                   | Detached house / Villa |
| M² built               | 150 m <sup>2</sup>     |
| M² plot                | 463 m <sup>2</sup>     |
| Views                  | Seaview                |
| Bedrooms               | 3                      |
| Bathrooms with bathtub | 1                      |
| Bathrooms with shower  | 1                      |
| Bathrooms              | 0                      |
| Parking                | Yes                    |
| Garage                 | No                     |
| Swimming pool          | Private                |
| Garden                 | Yes                    |
| Heating                | No                     |
| Heating model          |                        |
| Alarm                  | No                     |