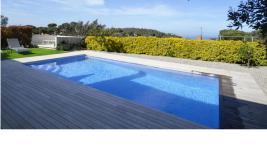

## Holiday rental villa with swimming pool in Begur, Begur

Fantastic property with sea views, located just a few minutes walking from the centre of the village of Begur. With a single level, it has a bright living dining room leading to the terrace with barbecue, fully equipped kitchen, laundry, a double bedroom, a bedroom with two bunk beds, toilet, bathroom, and the master bedroom with ensuite bathroom. Outside you can enjoy a nice and totally flat garden, with private pool, porch, and two sunny terraces.

| Name                   | Casa Cel               |
|------------------------|------------------------|
| Zone                   | Begur                  |
| Village/city           | Begur                  |
| Туре                   | Detached house / Villa |
| M² built               | 150 m <sup>2</sup>     |
| M² plot                | 463 m <sup>2</sup>     |
| Views                  | Seaview                |
| Bedrooms               | 3                      |
| Bathrooms with bathtub | 1                      |
| Bathrooms with shower  | 1                      |
| Bathrooms              | 0                      |
| Parking                | Yes                    |
| Garage                 | No                     |
| Swimming pool          | Private                |
| Garden                 | Yes                    |
| Heating                | No                     |
| Heating model          |                        |
| Alarm                  | No                     |