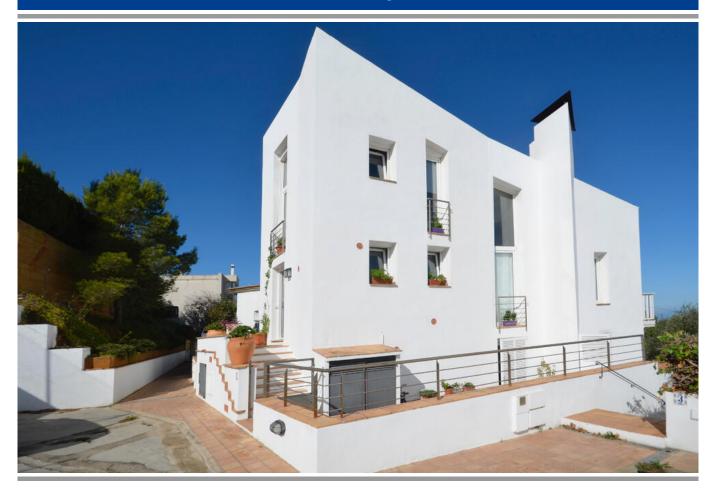

## Corner semi-detached house for sale in Begur Centre

Cozy townhouse with sea views, located a few meters from Begur center and only about 4 km from the beaches of Sa Riera, Sa Tuna and Aiguablava. Distributed on two levels, on the main floor we find an entrance hall, a spacious living room with access to a terrace and an open kitchen. From this level, we access a loft with a large double bedroom and a full bathroom. On the lower floor, a full bathroom, laundry room and two double bedrooms, one of them with access to the garden. It has a private parking space.