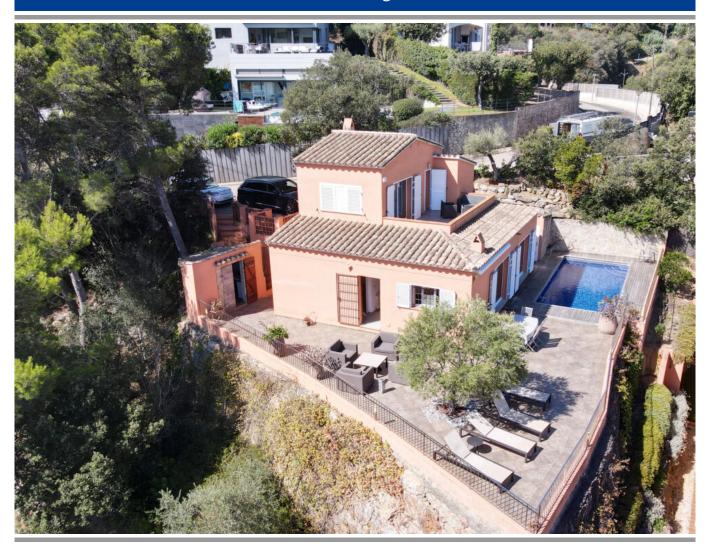

## Holiday rental villa with swimming pool in Begur, Sa Riera

Wonderful highly functional property with stunning sea views, strategically located just 1.5 km from sa Riera beach and the center of Begur. Its bright interior spaces are distributed over two levels; On the main level, we find a large living-dining room with open kitchen and access to the garden with pool, two double bedrooms, a guest bathroom and a full bathroom. On the upper floor, a suite-type room with a private bathroom and access to a private terrace. In addition, it has an outdoor parking area for greater convenience.

| Name                   | Vista Medes            |
|------------------------|------------------------|
| Zone                   | Sa Riera               |
| Village/city           | Begur                  |
| Туре                   | Detached house / Villa |
| M² built               | 169 m <sup>2</sup>     |
| M <sup>2</sup> plot    | 769 m <sup>2</sup>     |
| Views                  | Seaview                |
| Bedrooms               | 3                      |
| Bathrooms with bathtub | 0                      |
| Bathrooms with shower  | 2                      |
| Bathrooms              | 1                      |
| Parking                | Yes                    |
| Garage                 | No                     |
| Swimming pool          | Private                |
| Garden                 | Yes                    |
| Heating                | No                     |
| Heating model          |                        |
| Alarm                  | No                     |