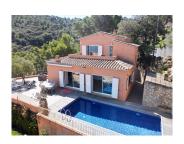

## Holiday rental villa with swimming pool in Begur, Sa Riera

Wonderful highly functional property with stunning sea views, strategically located just 1.5 km from sa Riera beach and the center of Begur. Its bright interior spaces are distributed over two levels; On the main level, we find a large living-dining room with open kitchen and access to the garden with pool, two double bedrooms, a guest bathroom and a full bathroom. On the upper floor, a suite-type room with a private bathroom and access to a private terrace. In addition, it has an outdoor parking area for greater convenience.

| Name                   | Vista Medes            |
|------------------------|------------------------|
| Zone                   | Sa Riera               |
| Village/city           | Begur                  |
| Туре                   | Detached house / Villa |
| M² built               | 169 m <sup>2</sup>     |
| M <sup>2</sup> plot    | 769 m <sup>2</sup>     |
| Views                  | Seaview                |
| Bedrooms               | 3                      |
| Bathrooms with bathtub | 0                      |
| Bathrooms with shower  | 2                      |
| Bathrooms              | 1                      |
| Parking                | Yes                    |
| Garage                 | No                     |
| Swimming pool          | Private                |
| Garden                 | Yes                    |
| Heating                | No                     |
| Heating model          |                        |
| Alarm                  | No                     |