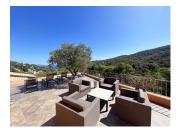

## Holiday rental villa with swimming pool in Begur, Sa Riera

Wonderful highly functional property with stunning sea views, strategically located just 1.5 km from sa Riera beach and the center of Begur. Its bright interior spaces are distributed over two levels; On the main level, we find a large living-dining room with open kitchen and access to the garden with pool, two double bedrooms, a guest bathroom and a full bathroom. On the upper floor, a suite-type room with a private bathroom and access to a private terrace. In addition, it has an outdoor parking area for greater convenience.