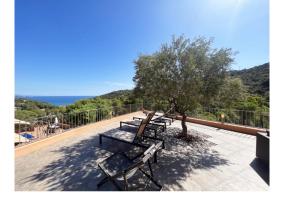

## Holiday rental villa with swimming pool in Begur, Sa Riera

Wonderful highly functional property with stunning sea views, strategically located just 1.5 km from sa Riera beach and the center of Begur. Its bright interior spaces are distributed over two levels; On the main level, we find a large living-dining room with open kitchen and access to the garden with pool, two double bedrooms, a guest bathroom and a full bathroom. On the upper floor, a suite-type room with a private bathroom and access to a private terrace. In addition, it has an outdoor parking area for greater convenience.

| Name                   | Vista Medes            |
|------------------------|------------------------|
| Zone                   | Sa Riera               |
| Village/city           | Begur                  |
| Туре                   | Detached house / Villa |
| M² built               | 169 m <sup>2</sup>     |
| M <sup>2</sup> plot    | 769 m <sup>2</sup>     |
| Views                  | Seaview                |
| Bedrooms               | 3                      |
| Bathrooms with bathtub | 0                      |
| Bathrooms with shower  | 2                      |
| Bathrooms              | 1                      |
| Parking                | Yes                    |
| Garage                 | No                     |
| Swimming pool          | Private                |
| Garden                 | Yes                    |
| Heating                | No                     |
| Heating model          |                        |
| Alarm                  | No                     |