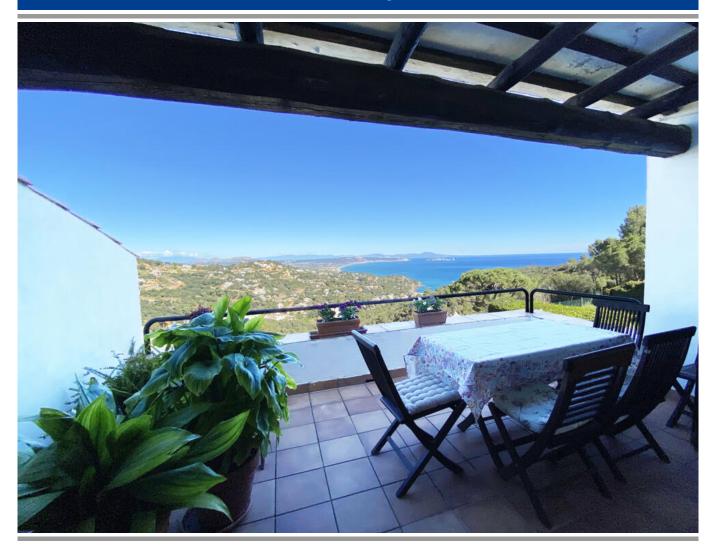

## Holiday rental apartment with sea view near de center of Begur

Cozy apartment with fantastic sea views located in a quiet residential area very close to the center of Begur and only about 2 km from Sa Riera and Sa Tuna beach. It consists of two double bedrooms and one single, full bathroom, courtesy bathroom and a cozy living-dining room with open kitchen and access to a pleasant terrace. It also has a parking space and a large communal area with a swimming pool.

| Name                   | Es Llogar II       |
|------------------------|--------------------|
| Zone                   | Centre             |
| Village/city           | Begur              |
| Туре                   | Apartment          |
| M <sup>2</sup> built   | 104 m <sup>2</sup> |
| M <sup>2</sup> plot    | 0 m <sup>2</sup>   |
| Views                  | Seaview            |
| Bedrooms               | 3                  |
| Bathrooms with bathtub | 0                  |
| Bathrooms with shower  | 1                  |
| Bathrooms              | 0                  |
| Parking                | Yes                |
| Garage                 | No                 |
| Swimming pool          | Community          |
| Garden                 | No                 |
| Heating                | No                 |
| Heating model          |                    |
| Alarm                  | No                 |