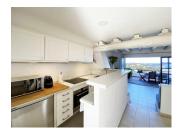

## Holiday rental apartment with sea view near de center of Begur

Cozy apartment with fantastic sea views located in a quiet residential area very close to the center of Begur and only about 2 km from Sa Riera and Sa Tuna beach. It consists of two double bedrooms and one single, full bathroom, courtesy bathroom and a cozy living-dining room with open kitchen and access to a pleasant terrace. It also has a parking space and a large communal area with a swimming pool.