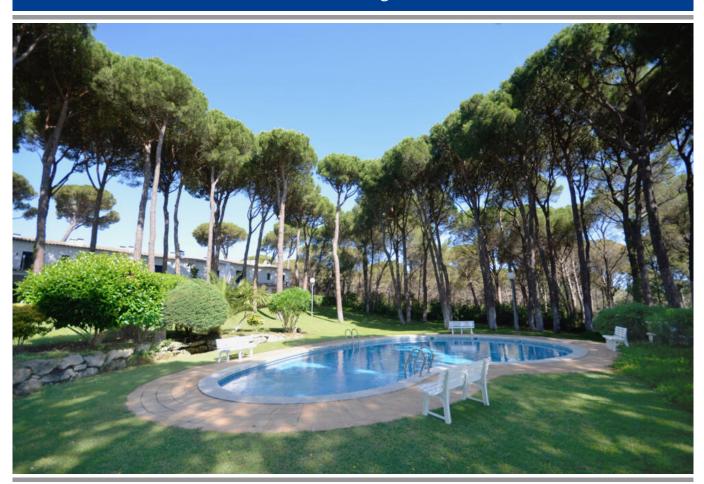

## For rent semi-detached house with pool in Pals

Detached house, located in a quiet residential area a few meters from the beach of Pals. Distributed on two levels, on the ground floor we find a bright living room with access to the private garden, kitchen and toilet. On the upper floor, two double bedrooms type suite with bathroom and one with exit to terrace. It has a fantastic communal garden area with very nice pool and private parking area for 3-4 cards.

| Name                   | Font d'en Serra 9         |
|------------------------|---------------------------|
| Zone                   | Platja de Pals            |
| Village/city           | Pals                      |
| Туре                   | Semi-detached house       |
| M² built               | 114 m <sup>2</sup>        |
| M <sup>2</sup> plot    | 0 m <sup>2</sup>          |
| Views                  | View to the communal area |
| Bedrooms               | 2                         |
| Bathrooms with bathtub | 1                         |
| Bathrooms with shower  | 1                         |
| Bathrooms              | 1                         |
| Parking                | Yes                       |
| Garage                 | No                        |
| Swimming pool          | Community                 |
| Garden                 | Yes                       |
| Heating                | Electrical                |
| Heating model          |                           |
| Alarm                  | No                        |