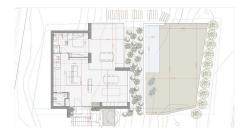

## Exclusive new-build single-family property with a private pool in Sa Riera, Begur.

VILLA TURQUESA Magnificent new-build luxury property located in the coveted area of Sa Riera, Begur, offering a truly Mediterranean lifestyle experience. With a built area of 194 m², this house stands out for its spacious, elegant rooms and its breathtaking views of the sea and natural surroundings. The property is distributed over two floors, optimizing comfort and functionality in every space. On the upper floor, there are three bedrooms: one is a stylish suite with a private bathroom, while the other two bedrooms share a full bathroom. This floor also features a large outdoor terrace, perfect for relaxing and enjoying the natural surroundings. On the main floor, there is a generous day area with a bright living room, an elegant dining area, and a modern, fully-equipped kitchen with high-quality finishes, where clients have the opportunity to personalize certain interior finishes. On this floor, there is also a second suite with a private bathroom and walk-in closet. The exterior area of this floor includes an impressive infinity pool and a spacious terrace, ideal for enjoying warm summer afternoons while overlooking the sea. The property has a spacious private garage, suitable for one vehicle, providing greater comfort and security. Available single-family villa options: Villa Aguamarina -€1,250,000 Villa Turquesa - €1,200,000 Villa Celeste - €1,200,000 Villa Esmeralda - €1,250,000 This property represents a unique investment opportunity in an exclusive environment, with customization options to ensure each home reflects the style and tastes of its owner.

| Name                   | VILLA TURQUESA         |
|------------------------|------------------------|
| Zone                   | Sa Riera               |
| Village/city           | Begur                  |
| Туре                   | Detached house / Villa |
| M² built               | 194 m²                 |
| M <sup>2</sup> plot    | 600 m <sup>2</sup>     |
| Views                  | Seaview                |
| Bedrooms               | 4                      |
| Bathrooms with bathtub | 0                      |
| Bathrooms with shower  | 3                      |
| Bathrooms              | 1                      |
| Parking                | No                     |
| Garage                 | Yes                    |
| Swimming pool          | Private                |
| Garden                 | Yes                    |
| Heating                | No                     |
| Heating model          |                        |
| Alarm                  | No                     |