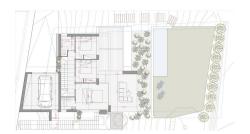

## Exclusive new-build single-family property with a private pool in Sa Riera, Begur.

VILLA TURQUESA Magnificent new-build luxury property located in the coveted area of Sa Riera, Begur, offering a truly Mediterranean lifestyle experience. With a built area of 194 m², this house stands out for its spacious, elegant rooms and its breathtaking views of the sea and natural surroundings. The property is distributed over two floors, optimizing comfort and functionality in every space. On the upper floor, there are three bedrooms: one is a stylish suite with a private bathroom, while the other two bedrooms share a full bathroom. This floor also features a large outdoor terrace, perfect for relaxing and enjoying the natural surroundings. On the main floor, there is a generous day area with a bright living room, an elegant dining area, and a modern, fully-equipped kitchen with high-quality finishes, where clients have the opportunity to personalize certain interior finishes. On this floor, there is also a second suite with a private bathroom and walk-in closet. The exterior area of this floor includes an impressive infinity pool and a spacious terrace, ideal for enjoying warm summer afternoons while overlooking the sea. The property has a spacious private garage, suitable for one vehicle, providing greater comfort and security. Available single-family villa options: Villa Aguamarina -€1,250,000 Villa Turquesa - €1,200,000 Villa Celeste - €1,200,000 Villa Esmeralda - €1,250,000 This property represents a unique investment opportunity in an exclusive environment, with customization options to ensure each home reflects the style and tastes of its owner.

| Name                   | VILLA TURQUESA         |
|------------------------|------------------------|
| Zone                   | Sa Riera               |
| Village/city           | Begur                  |
| Туре                   | Detached house / Villa |
| M² built               | 194 m²                 |
| M <sup>2</sup> plot    | 600 m <sup>2</sup>     |
| Views                  | Seaview                |
| Bedrooms               | 4                      |
| Bathrooms with bathtub | 0                      |
| Bathrooms with shower  | 3                      |
| Bathrooms              | 1                      |
| Parking                | No                     |
| Garage                 | Yes                    |
| Swimming pool          | Private                |
| Garden                 | Yes                    |
| Heating                | No                     |
| Heating model          |                        |
| Alarm                  | No                     |