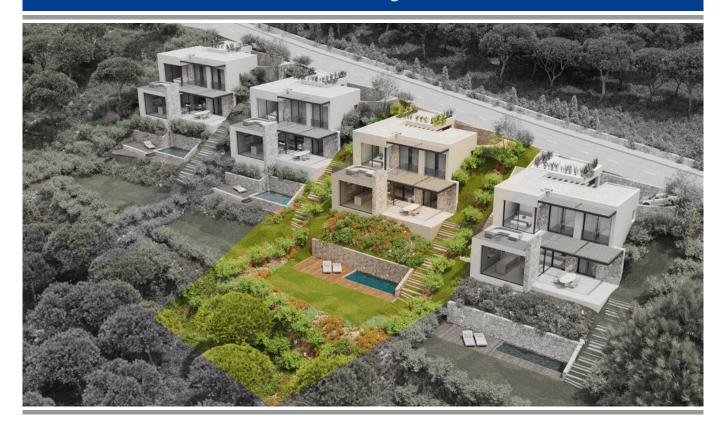

## Exclusive new-build single-family property with a private pool in Sa Riera, Begur.

VILLA TURQUESA Magnificent new-build luxury property located in the coveted area of Sa Riera, Begur, offering a truly Mediterranean lifestyle experience. With a built area of 194 m², this house stands out for its spacious, elegant rooms and its breathtaking views of the sea and natural surroundings. The property is distributed over two floors, optimizing comfort and functionality in every space. On the upper floor, there are three bedrooms: one is a stylish suite with a private bathroom, while the other two bedrooms share a full bathroom. This floor also features a large outdoor terrace, perfect for relaxing and enjoying the natural surroundings. On the main floor, there is a generous day area with a bright living room, an elegant dining area, and a modern, fully-equipped kitchen with high-quality finishes, where clients have the opportunity to personalize certain interior finishes. On this floor, there is also a second suite with a private bathroom and walk-in closet. The exterior area of this floor includes an impressive infinity pool and a spacious terrace, ideal for enjoying warm summer afternoons while overlooking the sea. The property has a spacious private garage, suitable for one vehicle, providing greater comfort and security. Available single-family villa options: Villa Aguamarina -€1,250,000 Villa Turquesa - €1,200,000 Villa Celeste - €1,200,000 Villa Esmeralda - €1,250,000 This property represents a unique investment opportunity in an exclusive environment, with customization options to ensure each home reflects the style and tastes of its owner.

| Name                   | VILLA TURQUESA         |
|------------------------|------------------------|
| Zone                   | Sa Riera               |
| Village/city           | Begur                  |
| Туре                   | Detached house / Villa |
| M² built               | 194 m²                 |
| M <sup>2</sup> plot    | 600 m <sup>2</sup>     |
| Views                  | Seaview                |
| Bedrooms               | 4                      |
| Bathrooms with bathtub | 0                      |
| Bathrooms with shower  | 3                      |
| Bathrooms              | 1                      |
| Parking                | No                     |
| Garage                 | Yes                    |
| Swimming pool          | Private                |
| Garden                 | Yes                    |
| Heating                | No                     |
| Heating model          |                        |
| Alarm                  | No                     |