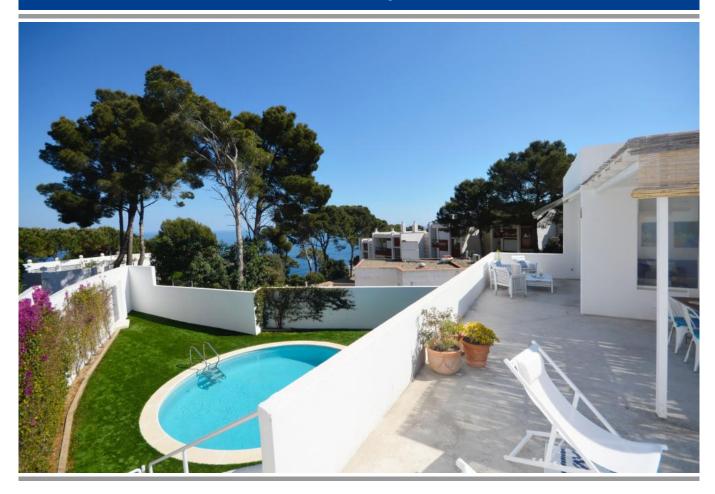

## Holiday rental detachesd house with swimming pool in Begur, Aiguablava

Mediterranean style flat with beautiful sea views, located only 500 metres from Platja Fonda and the port of Fornells. Distributed in two levels, on the main floor we find a double bedroom with a complete bathroom, a courtesy bathroom, living-dining room with open plan kitchen and exit to a large terrace equipped with outdoor furniture. On the ground floor, a double bedroom, a bathroom with shower and a double bedroom en suite with bathtub. It has air conditioning in the living room and main bedroom. Communal area with swimming pool, garden and porch. It has one parking space.

| Name                   | Brisa               |
|------------------------|---------------------|
| Zone                   | Aiguablava          |
| Village/city           | Begur               |
| Туре                   | Semi-detached house |
| M² built               | 111 m <sup>2</sup>  |
| M² plot                | 147 m <sup>2</sup>  |
| Views                  | Seaview             |
| Bedrooms               | 3                   |
| Bathrooms with bathtub | 2                   |
| Bathrooms with shower  | 1                   |
| Bathrooms              | 1                   |
| Parking                | Yes                 |
| Garage                 | No                  |
| Swimming pool          | Community           |
| Garden                 | No                  |
| Heating                | Electrical          |
| Heating model          |                     |
| Alarm                  | No                  |