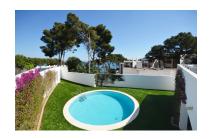

## Holiday rental detachesd house with swimming pool in Begur, Aiguablava

Mediterranean style flat with beautiful sea views, located only 500 metres from Platja Fonda and the port of Fornells. Distributed in two levels, on the main floor we find a double bedroom with a complete bathroom, a courtesy bathroom, living-dining room with open plan kitchen and exit to a large terrace equipped with outdoor furniture. On the ground floor, a double bedroom, a bathroom with shower and a double bedroom en suite with bathtub. It has air conditioning in the living room and main bedroom. Communal area with swimming pool, garden and porch. It has one parking space.

| Name                   | Brisa               |
|------------------------|---------------------|
| Zone                   | Aiguablava          |
| Village/city           | Begur               |
| Туре                   | Semi-detached house |
| M² built               | 111 m <sup>2</sup>  |
| M² plot                | 147 m <sup>2</sup>  |
| Views                  | Seaview             |
| Bedrooms               | 3                   |
| Bathrooms with bathtub | 2                   |
| Bathrooms with shower  | 1                   |
| Bathrooms              | 1                   |
| Parking                | Yes                 |
| Garage                 | No                  |
| Swimming pool          | Community           |
| Garden                 | No                  |
| Heating                | Electrical          |
| Heating model          |                     |
| Alarm                  | No                  |